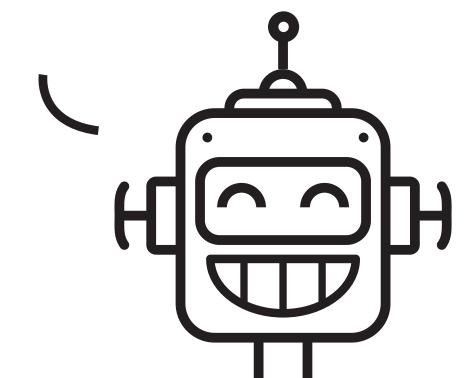

## ROB'S PERSONALITIES

Rob was programmed with eight different emotions. This means that everything Rob says or doeshas to come from one of these sentiments. They should serve as a guide to ensure all future work stays on-brand and true to Rob's character.