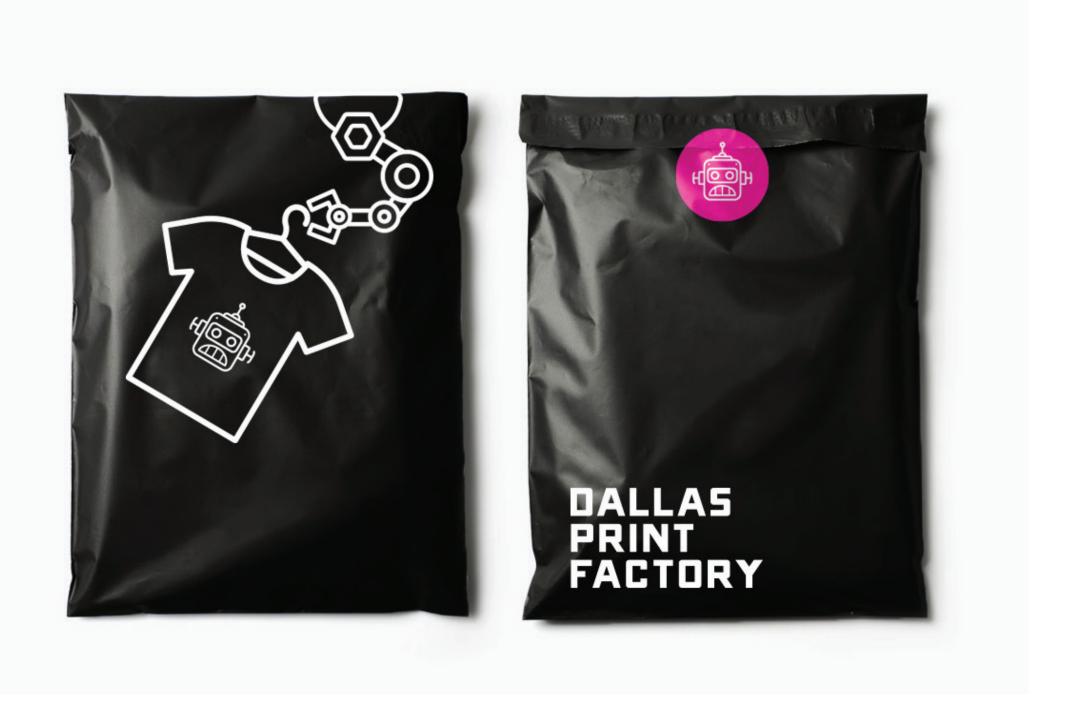

## **BRAND ELEMENTS**

These three graphic elements are the visual representation of the DPF story and a reference for all future design.

ROB'S HEAD

FACTORY ROBOT ARM

PRESS THE ROBOT DOG

#### ICON SYSTEM

Custom built branded icons used to uniquely showcase the services and products DPF has to offer. Additional products/service icons may be included upon approval.