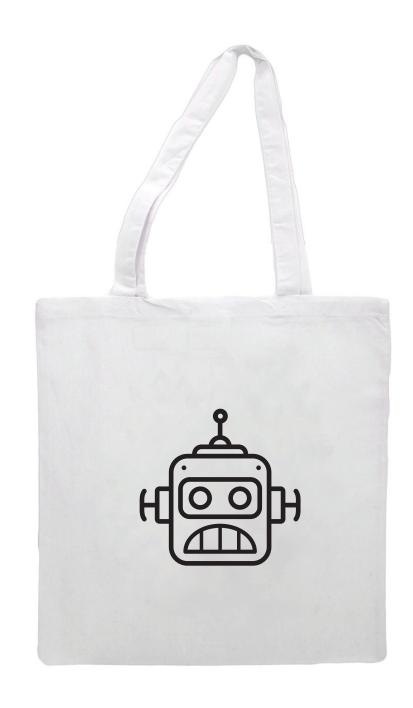

## **BRAND ELEMENTS**

These three graphic elements are the visual representation of the DPF story and a reference for all future design.

ROB'S HEAD

FACTORY ROBOT ARM

PRESS THE ROBOT DOG