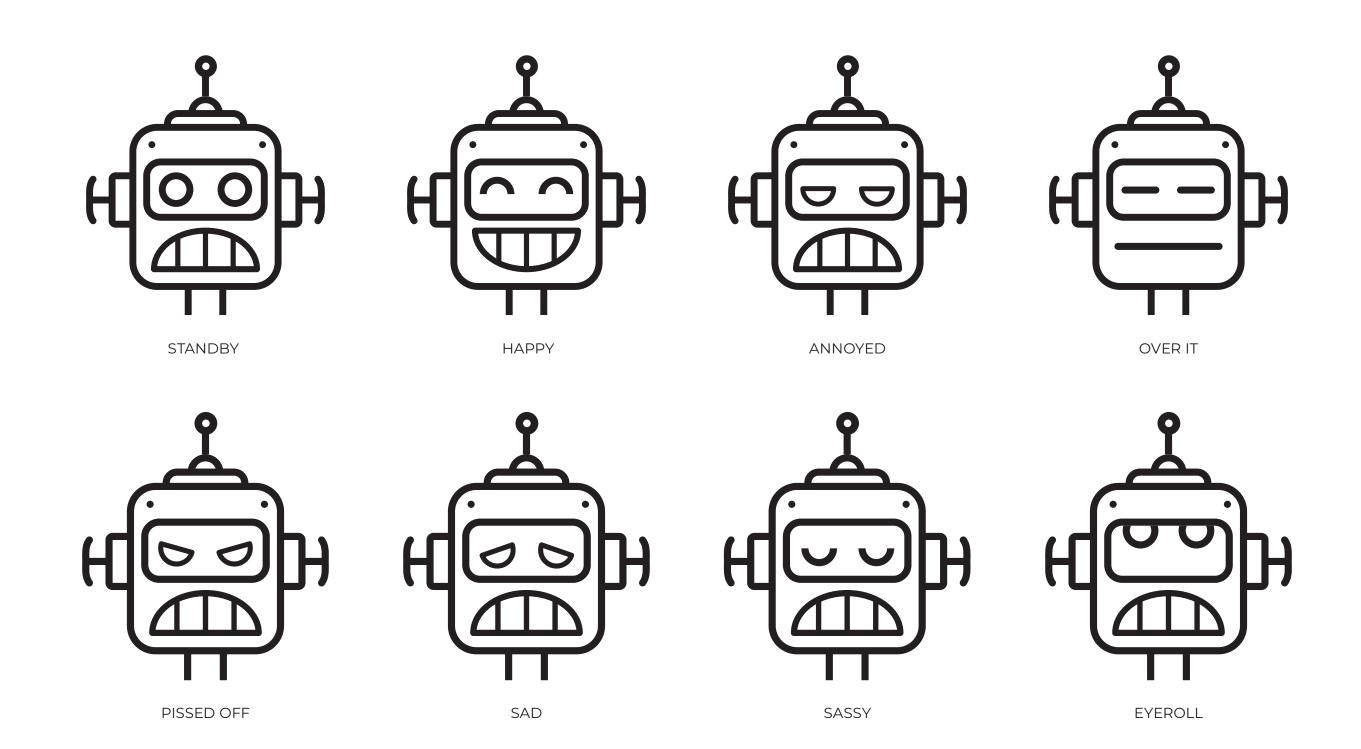

## ROB'S PERSONALITIES

Rob was programmed with eight different emotions. This means that everything Rob says or doeshas to come from one of these sentiments. They should serve as a guide to ensure all future work stays on-brand and true to Rob's character.