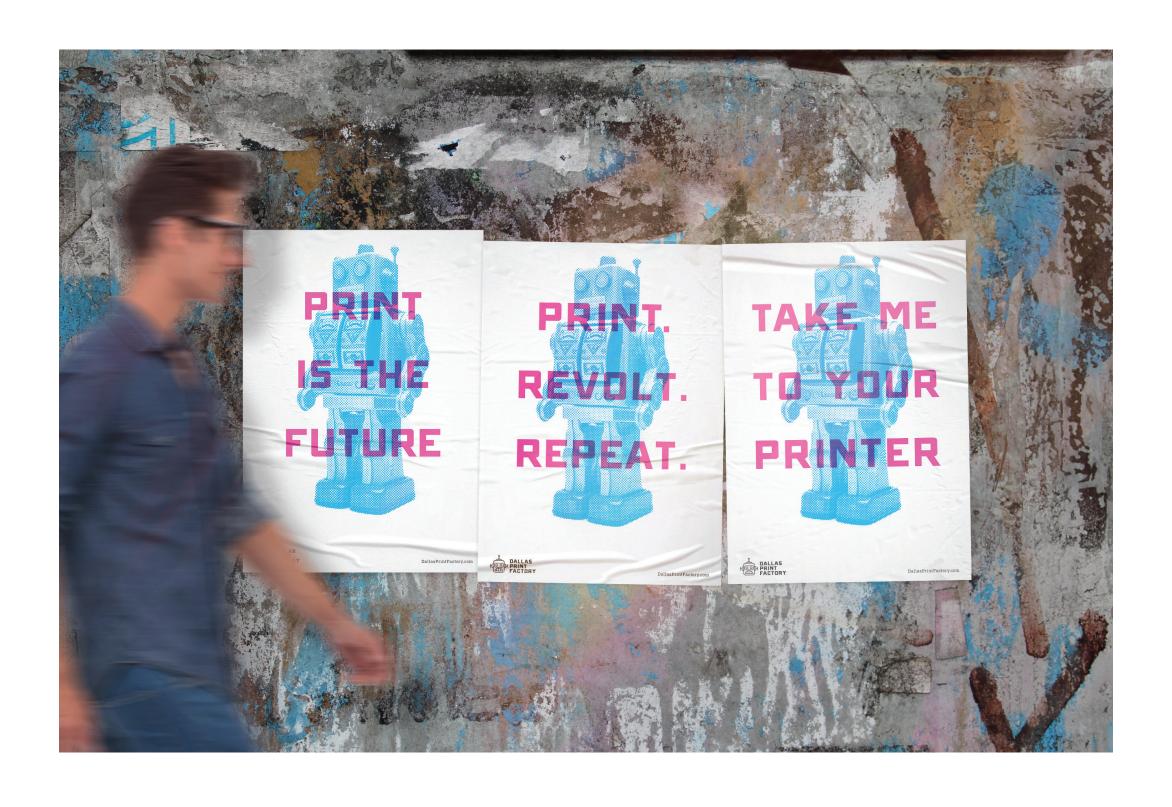

#### **TAGLINE**

This tagline represents both Rob and the business. Rob is the personality of the brand, and DPF prints things that represent the unique personalities of each client.

# PRINT WITH PERSONALITY

TRUCKER HAT

T-SHIRT FRONT

T-SHIRT BACK