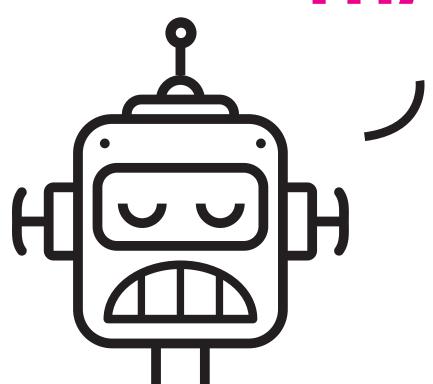

## ROB'S PERSONALITIES

Rob was programmed with eight different emotions. This means that everything Rob says or doeshas to come from one of these sentiments. They should serve as a guide to ensure all future work stays on-brand and true to Rob's character.