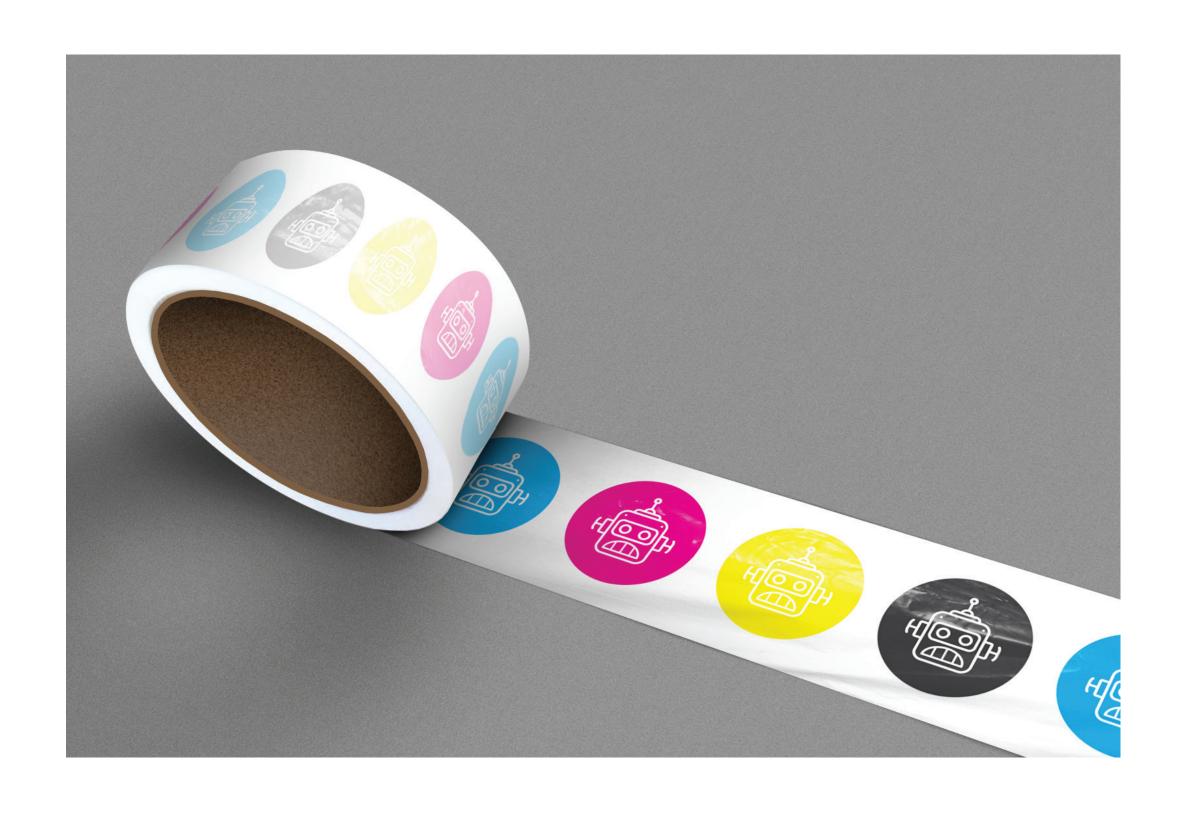

## COLOR SYSTEM

The color system is CMYK, or cyan, magenta, yellow, and black. It's a play on the fact that DPF is a print factory and, consequently, very familiar with the 4-color process.

100% MAGENTA

100% YELLOW

100% BLACK