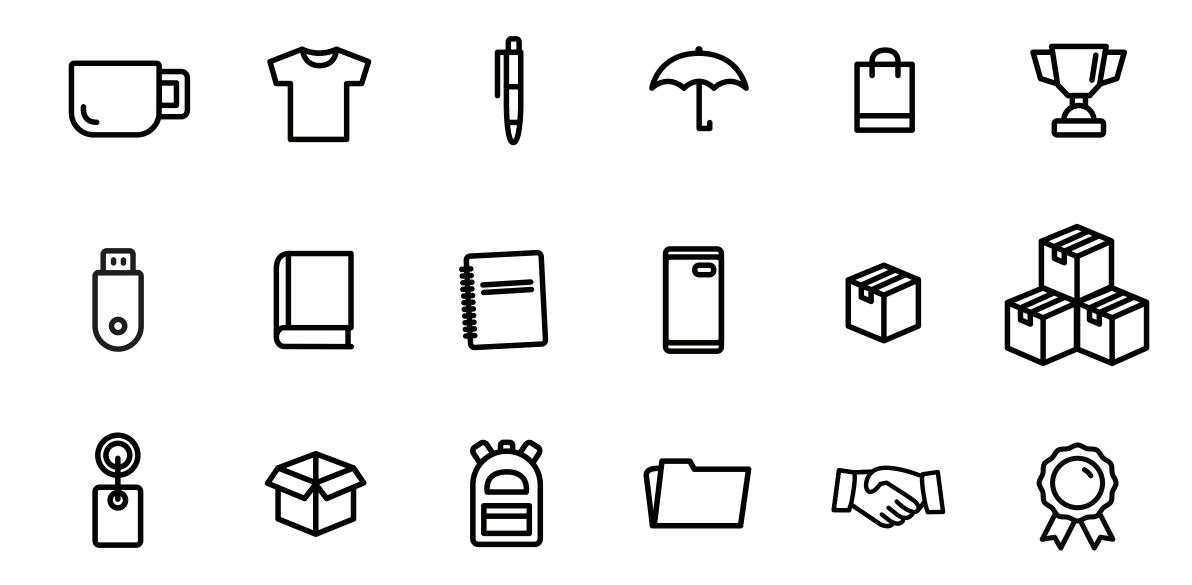

#### ICON SYSTEM

Custom built branded icons used to uniquely showcase the services and products DPF has to offer. Additional products/service icons may be included upon approval.